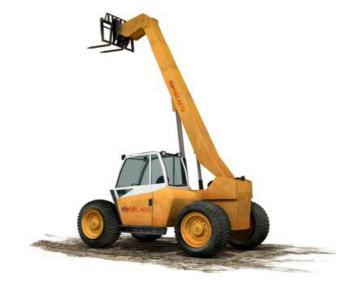

## **CAMERA KITS FOR TELEHANDLERS**

REVERSING-T Reversing camera system for telehandler

- Analog PAL/NTSC
- Digital HD
- Reversing, reversing-side and tool view systems
- Active reversing and active reversing-side view

## Product description

The working position of the mast on telehandlers cause significant limitation of the field of vision, to the right and rear of the machine. Gaining a satisfactory view of the attachment during maneuvering of forks is, after all, not optional. Orlaco supply a range of camera kits to compensate these vision loses and enable viewing in these area.