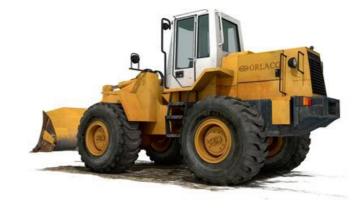

## **CAMERA KITS FOR WHEEL LOADERS**

REVERSING-WL Reversing camera system for wheel loader

- Analog PAL/NTSC
- Digital HD
- Active camera systems
- For all types of wheel loaders/compact shovels

## Product description

The working position of the bucket on a wheel loader, or other attachments, results in significant limitation of field of view at the rear, side rear and front of the machine. Reversing and active reversing camera systems, in analog and digital.