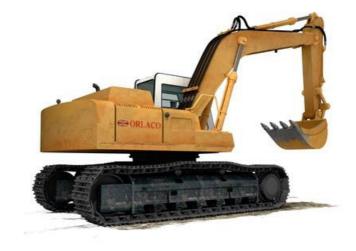

## **CAMERA KITS FOR EXCAVATORS**

REVERSING-E Reversing camera system for an excavator

- Digital HD Camera Systems
- Analog PAL/NTSC Camera Systems
- Reversing, tool view, side view systems
- Surround 270° and 180° camera systems

## Product description

The working position of an excavator arm often causes significant limitation of the field of vision to the right and rear of the machine. Using orlaco camera kits can enhance the field of vision from reversing cameras to reversing-side-tool-view or surround 270° view. Available as analog and digital systems.