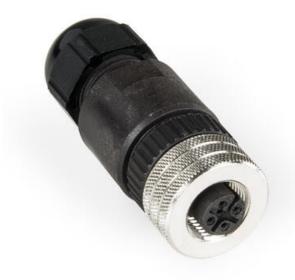

## MOLEX - M12 FIELD WIREABLE CONNECTOR FEMALE

8A4000315 MMC-4P-FE-ST-FIELD ATT-PG7

• IP67

## Specifications

| Specifications         |                      |
|------------------------|----------------------|
| Cable Connection       | Screw                |
| Cable Diameter Max     | 6.6                  |
| Cable Diameter Min     | 3.3                  |
| Coding                 | A                    |
| Connection Thread      | M12                  |
| Contact Embodiment     | Straight female      |
| Cross-Section Max      | 0.75                 |
| Current max            | 4                    |
| IP Class               | IP67                 |
| LED indicator          | No                   |
| Manufacturer Part No   | 1200710035           |
| Material of body       | Plastic              |
| Materials Contacts     | Silver-plated copper |
| Number of poles        | 4                    |
| Shielded               | No                   |
| Temperature range from | -25                  |
|                        |                      |