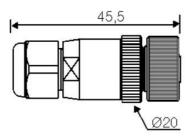

## Specifications

| Specifications         |                      |
|------------------------|----------------------|
| Cable Connection       | Screw                |
| Cable Diameter Max     | 6.6                  |
| Cable Diameter Min     | 3.3                  |
| Coding                 | A                    |
| Connection Thread      | M12                  |
| Contact Embodiment     | Straight female      |
| Cross-Section Max      | 0.75                 |
| Current max            | 4                    |
| IP Class               | IP67                 |
| LED indicator          | No                   |
| Manufacturer Part No   | 1200710035           |
| Material of body       | Plastic              |
| Materials Contacts     | Silver-plated copper |
| Number of poles        | 4                    |
| Shielded               | No                   |
| Temperature range from | -25                  |
|                        |                      |