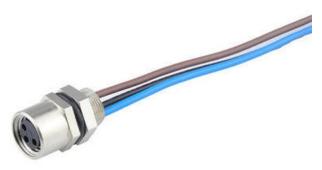

## MOLEX - M8 PANEL MOUNT RECEPTACLES FEMALE

4R3F30E02C3003 NC-3P-FE-REC-0.3M-M8-THD

• 300 mm lead length

• IP67

molex<sup>°</sup>

Product description