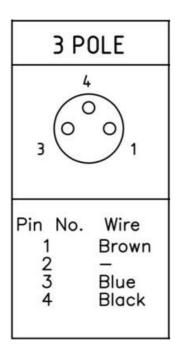

## Specifications

| Connection Thread      | M8           |
|------------------------|--------------|
| Contact Embodiment     | Female       |
| Cross-Section          | 0.25         |
| Current max            | 3            |
| IP Class               | IP67         |
| Manufacturer Part No   | 1200310015   |
| Material of connection | Brass        |
| Mounting               | Front flange |
| Number of poles        | 3            |
| Panelmounting          | M8           |
| Temperature range from | -25          |
| Temperature range to   | 90           |
| Wire length            | 300          |
| Voltage AC / DC Max    | 75           |
| Voltage AC max         | 60           |