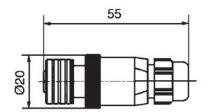

## MOLEX - ULTRALOCK ™ FIELD WIREABLE CONNECTOR FEMALE

WA400031 Field attachable UL.12-F-ST-4p-PG7

- Quick, easy and safe connection
- IP67 / 68 / 69K
- IP67 / 68 / 69K

## Specifications

| Cable Diameter Max     | 6.6               |
|------------------------|-------------------|
| Cable Diameter Min     | 3.3               |
| Coding                 | A                 |
| Connection Thread      | Ultra-Lock        |
| Contact Embodiment     | Straight female   |
| Cross-Section Max      | 0.75              |
| IP Class               | IP67, IP68, IP69K |
| LED indicator          | No                |
| Material of body       | Plastic           |
| Material of connection | Metal             |
| Number of poles        | 4                 |
| Rated Current          | 4                 |
| Shielded               | No                |
| Temperature range from | -25               |
| Temperature range to   | 90                |
| Voltage Max            | 250               |