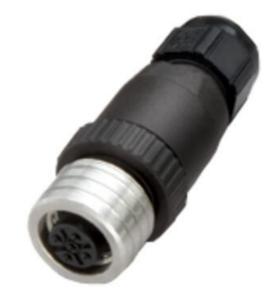

## MOLEX - ULTRALOCK ™ FIELD WIREABLE CONNECTOR FEMALE

WA400031 Field attachable UL.12-F-ST-4p-PG7

- Quick, easy and safe connection
- IP67 / 68 / 69K
- IP67 / 68 / 69K