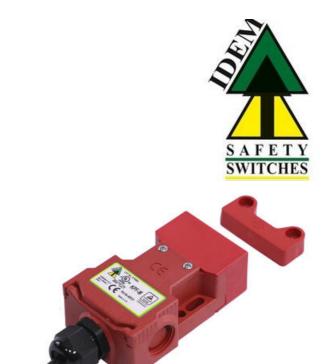

## IDEM - KPF RFID NON-CONTACT SWITCHES

408001 KPF Unique End Pre-wired 5M

- Switching range 14 mm
- RFID coding
- No dedicated controller
- LED indicator
- Dimensions 52 mm x 98 mm

## Product description

Non-contact switch KPF with RFID, made of plastic (polyester), industrial size 52 mm x 98 mm and high tolerance, which is suitable for applications on hinged, sliding or removable doors. The switch has a standard distance between the fixing holes - 40 mm and is particularly useful when it is difficult to align the cover during the use of key switches and in the case of the required long service life of the device (no moving or touching parts).

The KPF switch with RFID has 2NC 1NO semiconductor outputs.