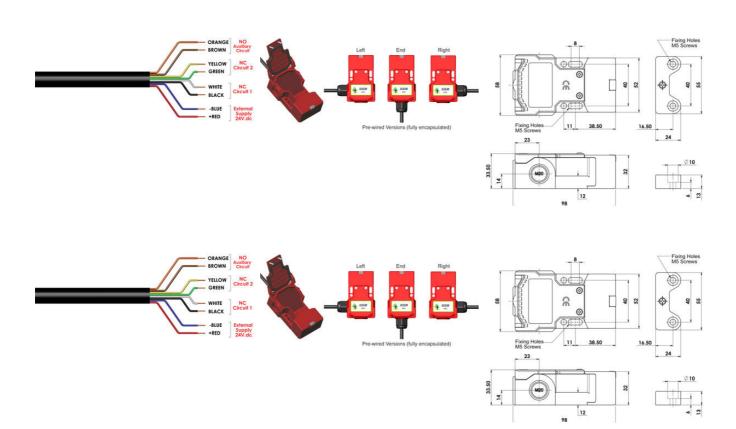

The KPF switch with RFID has 2NC 1NO semiconductor outputs.

## Specifications

| Approvals                   | ISO 13849-1, ISO 14119, EN60204-1, EN62061, EN60947-5-1, UL 508 |
|-----------------------------|-----------------------------------------------------------------|
| Cable length                | 5 m                                                             |
| Cable type                  | PVC 6 or 8 core 6mm OD conductors 0.25mm <sup>2</sup>           |
| Central Material            | Polyester                                                       |
| Coding                      | Uniquely coded                                                  |
| Conductor size              | 0.25                                                            |
| Contact rating max          | 24Vdc 0.2A                                                      |
| Contact Type                | 2NC 1NO semi conductor outputs for connection to safety relay   |
| Contacts                    | 2NC 1NO                                                         |
| Integrated LED indication   | Yes                                                             |
| IP Class                    | IP67, IP69K                                                     |
| Mechanical reliability B10d | No mechanical parts implemented                                 |

| Mounting                 | 2 x M5                       |
|--------------------------|------------------------------|
| MTTFd                    | 1100a                        |
| Operating temperature    | -25°C +55°C                  |
| PL                       | e acc. ISO13849-1            |
| Recommended mounting gap | 5                            |
| Safety category          | 4                            |
| SIL                      | 3 acc. IEC62061              |
| Switching current min    | 10Vdc 1mA                    |
| Switching distance       | Sao 8mm close, Sar 20mm open |
|                          |                              |