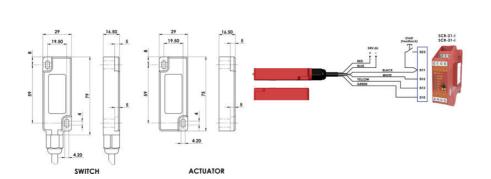

## IDEM - NON-CONTACT RFID SWITCHES WPF

407003 WPF Unique 10M

- Switching range 14 mm
- RFID coding
- No dedicated controller
- LED indicator
- Dimensions 29 mm x 79 mm

## Product description

Non-contact switch WPF with RFID made of plastic (polyester) with high tolerance, which is suitable for all industrial applications. The switch has a robust housing with dimensions of 29 mm x 79 mm. WPF with RFID has IP69K protection.