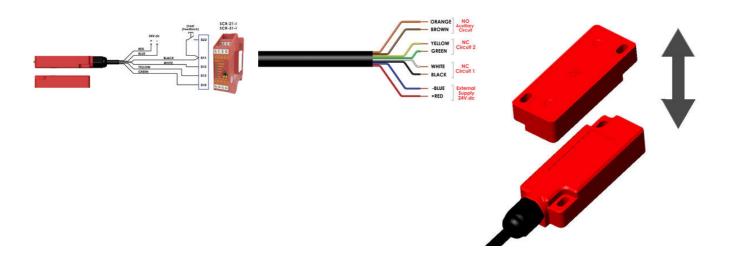

The WPF switch with RFID has 2NC 1NO semiconductor outputs.

## Specifications

| <u> </u>                  |                                                                 |
|---------------------------|-----------------------------------------------------------------|
| Approvals                 | ISO 13849-1, ISO 14119, EN60204-1, EN62061, EN60947-5-3, UL 508 |
| Cable length              | 10 m                                                            |
| Cable type                | PVC 6 or 8 core 6mm OD conductors 0.25mm²                       |
| Central Material          | Polyester                                                       |
| Coding                    | Uniquely coded                                                  |
| Conductor size            | 0.25                                                            |
| Contact rating max        | 24Vdc 0.2A                                                      |
| Contact Type              | 2NC 1NO contacts - high switching life - no moving parts        |
| Contacts                  | 2NC 1NO                                                         |
| Integrated LED indication | Yes                                                             |
|                           |                                                                 |