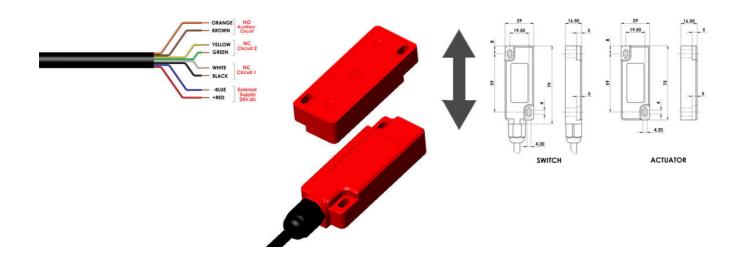

The WPF switch with RFID has 2NC 1NO semiconductor outputs.

## Specifications

| <u> </u>                  |                                                                 |
|---------------------------|-----------------------------------------------------------------|
| Approvals                 | ISO 13849-1, ISO 14119, EN60204-1, EN62061, EN60947-5-3, UL 508 |
| Cable length              | 10 m                                                            |
| Cable type                | PVC 6 or 8 core 6mm OD conductors 0.25mm²                       |
| Central Material          | Polyester                                                       |
| Coding                    | Uniquely coded                                                  |
| Conductor size            | 0.25                                                            |
| Contact rating max        | 24Vdc 0.2A                                                      |
| Contact Type              | 2NC 1NO contacts - high switching life - no moving parts        |
| Contacts                  | 2NC 1NO                                                         |
| Integrated LED indication | Yes                                                             |
|                           |                                                                 |