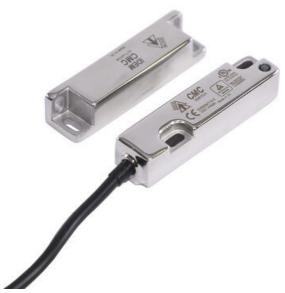

## IDEM - NON-CONTACT SAFETY SWITCH CMC

138107 CMC 10M '3NC' with LED

- Stainless steel housing
- Narrow housing 20 mm
- Switching range 14 mm
- LED indicator
- No dedicated controller

## Product description

Coded magnetic switch made of high tolerance stainless steel, which is ideally suited for applications in the food and pharmaceutical industries. The narrow housing of the switch - 20 mm gives the possibility of mounting in applications with a limited space for fixing. The switch is resistant to pressure washing.