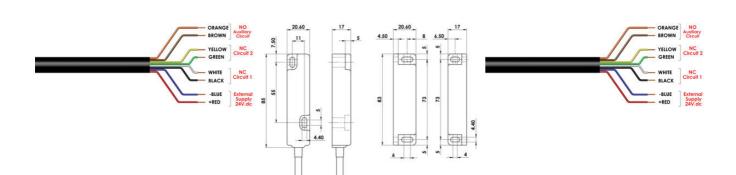

## Specifications

| Approvals                 | ISO 13849-1, ISO 14119, EN60204-1, EN62061, EN60947-5-1, UL 508 |
|---------------------------|-----------------------------------------------------------------|
| Cable length              | 10 m                                                            |
| Cable type                | PVC 6 or 8 core 6mm OD Conductors 0.25mm²                       |
| Central Material          | Stainless steel 316                                             |
| Coding                    | Coded magnetic actuation                                        |
| Conductor size            | 0.25                                                            |
| Contact rating max        | 24Vdc 0.2A                                                      |
| Contacts                  | 3NC                                                             |
| Integrated LED indication | Yes                                                             |
| IP Class                  | IP69K, IP67                                                     |
| Mounting                  | 2 x M4                                                          |

| MTTFd                    | 866 years                     |
|--------------------------|-------------------------------|
| Operating temperature    | -25°C +105°C                  |
| PFHd                     | 8.71 x 10 <sup>-11</sup>      |
| PL                       | e acc. ISO13849-1             |
| Recommended mounting gap | 5                             |
| SIL                      | 3 acc. EN62061                |
| Switching current min    | 10Vdc 1mA                     |
| Switching distance       | Sao 10mm close, Sar 20mm open |