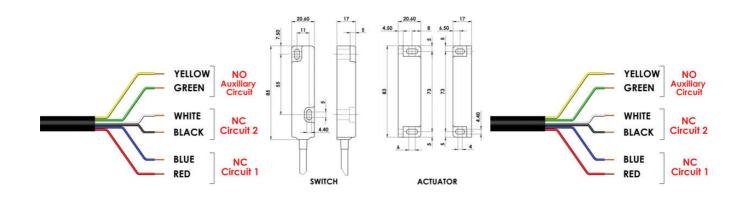

## Specifications

| 13849-1, ISO 14119, EN60204-1, EN62061, EN60947-5-1, UL 508<br>m<br>6 or 8 core 6mm OD conductors 0.25mm <sup>2</sup> |
|-----------------------------------------------------------------------------------------------------------------------|
|                                                                                                                       |
| 6 or 8 core 6mm OD conductors 0.25mm²                                                                                 |
|                                                                                                                       |
| nless steel 316                                                                                                       |
| coded                                                                                                                 |
|                                                                                                                       |
| /ac 1.0A                                                                                                              |
| 1NO                                                                                                                   |
|                                                                                                                       |
|                                                                                                                       |