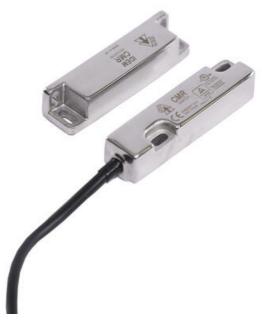

## **IDEM - HYGIEMAG SWITCH - CMR**

138024 CMR QC M12 8way '2NC 1NO'

- Stainless steel housing
- Narrow housing 20 mm
- Switching range 12 mm
- Output load to 2 A
- No dedicated controller

## Product description

The HYGIEMAG switch - CMR is a magnetic switch made of high tolerance stainless steel, which is ideally suited for applications in the food and pharmaceutical industry. It allows to switch currents, depending on the model, to 1 A or 2 A. The slim switch housing - 20 mm gives the possibility of mounting in applications with a limited space for mounting. The switch is resistant to pressure washing.