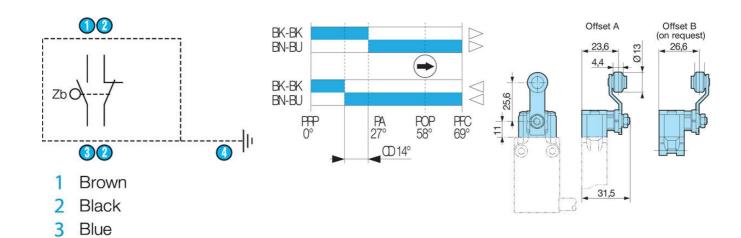

## Specifications

| Approvals                    | UL 50, UL 508    |
|------------------------------|------------------|
| Cable                        | 0,75 mm²         |
| Cable length                 | 1000             |
| Contact type                 | 1 x N/O, 1 x N/C |
| Conventional Thermal Current | 10               |
| IP Class                     | IP66, IP67, IP69 |
| Power Min                    | 0.1              |
| Rated current at 250 V AC    | 3                |
| Temperature range from       | -25              |
| Temperature range to         | 70               |
| Voltage AC max               | 250              |
| Voltage Min                  | 10               |