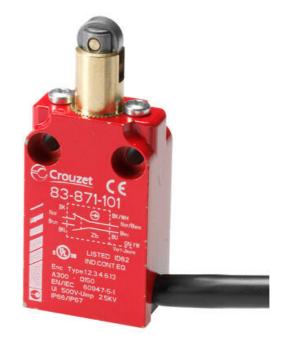

## CROUZET SWITCHES - SERIES 83870 WITH EMBEDDED CABLE

83873101 SIDE ROTARY ROLLER LEVER 1M

- IP66 & IP67
- Housing made entirely from metal
- Forced breaking contacts
- cUL approved