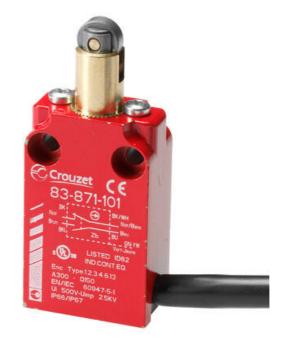

## CROUZET SWITCHES - SERIES 83870 WITH EMBEDDED CABLE

83872101 ROLLER PLUNGER THRD'D BARREL

- IP66 & IP67
- Housing made entirely from metal
- Forced breaking contacts
- cUL approved