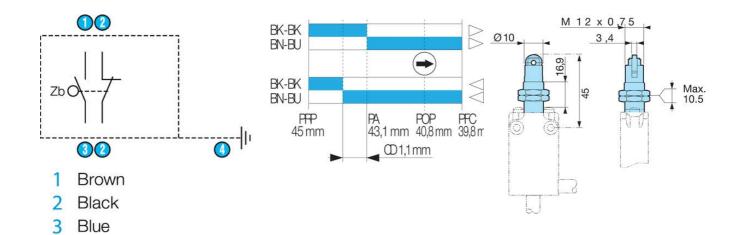

## Specifications

| Approvals                    | UL 50, UL 508    |
|------------------------------|------------------|
| Cable                        | 0,75 mm²         |
| Cable length                 | 1000             |
| Contact type                 | 1 x N/O, 1 x N/C |
| Conventional Thermal Current | 10               |
| IP Class                     | IP66, IP67, IP69 |
| Power Min                    | 0.1              |
| Rated current at 250 V AC    | 3                |
| Temperature range from       | -25              |
| Temperature range to         | 70               |
| Voltage AC max               | 250              |
| Voltage Min                  | 10               |