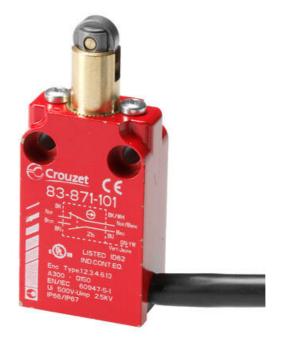

## CROUZET SWITCHES - SERIES 83870 WITH EMBEDDED CABLE

83874101 METAL PLUNGER THREADED BARREL

- IP66 & IP67
- Housing made entirely from metal
- Forced breaking contacts
- cUL approved