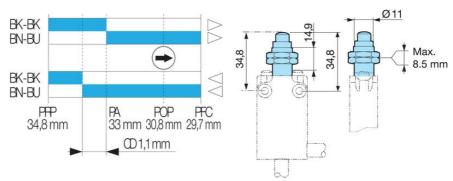

## Specifications

| Approvals                    | UL 50, UL 508    |
|------------------------------|------------------|
| Cable                        | 0,75 mm²         |
| Cable length                 | 1000             |
| Contact type                 | 1 x N/O, 1 x N/C |
| Conventional Thermal Current | 10               |
| IP Class                     | IP66, IP67, IP69 |
| Power Min                    | 0.1              |
| Rated current at 250 V AC    | 3                |
| Temperature range from       | -25              |
| Temperature range to         | 70               |
| Voltage AC max               | 250              |
| Voltage Min                  | 10               |