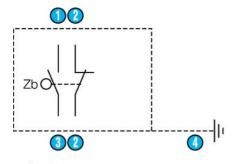

entirely from metal
- Forced breaking contacts
- cUL approved



## Product description

## Specifications

| Approvals                    | UL 50, UL 508    |
|------------------------------|------------------|
| Cable                        | 0,75 mm²         |
| Cable length                 | 1000             |
| Contact type                 | 1 x N/O, 1 x N/C |
| Conventional Thermal Current | 10               |
| IP Class                     | IP66, IP67, IP69 |
| Power Min                    | 0.1              |
| Rated current at 250 V AC    | 3                |
| Temperature range from       | -25              |
| Temperature range to         | 70               |
| Voltage AC max               | 250              |
| Voltage Min                  | 10               |

**€** CROUZET





- 1 Brown
- 2 Black
- 3 Blue
- 4 Green-Yellow