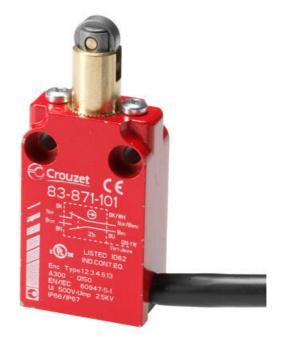

## CROUZET SWITCHES - SERIES 83870 WITH EMBEDDED CABLE

83871101 838710 ROLLER PLUNGER 1M CABLE

- IP66 & IP67
- Housing made entirely from metal
- Forced breaking contacts
- cUL approved

**CROUZET** 