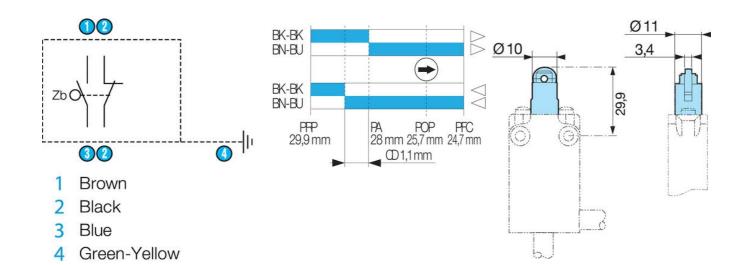

## Product description

## Specifications

| Approvals                    | UL 50, UL 508    |
|------------------------------|------------------|
| Cable                        | 0,75 mm²         |
| Cable length                 | 1000             |
| Contact type                 | 1 x N/O, 1 x N/C |
| Conventional Thermal Current | 10               |
| IP Class                     | IP66, IP67, IP69 |
| Power Min                    | 0.1              |
| Rated current at 250 V AC    | 3                |
| Temperature range from       | -25              |
| Temperature range to         | 70               |
| Voltage AC max               | 250              |
| Voltage Min                  | 10               |