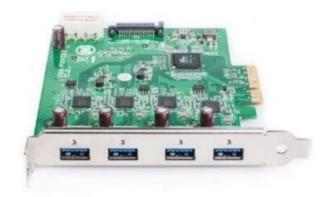

### USB 3.0 Interface Card PCIe, Renesas, 2HC, x4, 2 Ports

- 2 or 4 ports
- USB 3.0 PCI-Express interface
- Transfer rates up to 380 MB/s per port
- Data transfer for USB 3.0 cameras

### **Product description**

USB 3.0 card with 4 USB 3.0 ports for data transfer. The card features 4 host controllers and a x4 PCIe interface.

With transfer rates of up to 380 MB/s per port (even when all four ports are used), the card is suitable for multi-camera applications with maximum bandwidth.