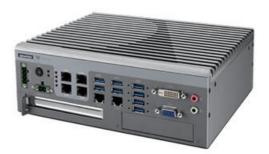

## ADVANTECH - AIIS-5410P POWERFUL FANLESS VISION PC

AIIS-5410P-S9A1E Vision IPC, i5-6442EQ, 4-channel GIG-E

- 6th Generation Intel® Core™ i7/5/i3 processor
- Four-channel Gigabit Power over Ethernet (GbE PoE)
- Wide input power range (9 ~ 36 V DC)
- Internal USB dongle space with lock design
- Isolated digital I/O

## Product description

Powerful Intel® Core™ i Processor based PC for machine vision applications. Built in 4-Channel GigE PoE ports for direct connection to GIG-E cameras.

The AIIS-5410P also has an additional PCI-E card port for additional frame grabbers, fieldbus cards or GPU cards.