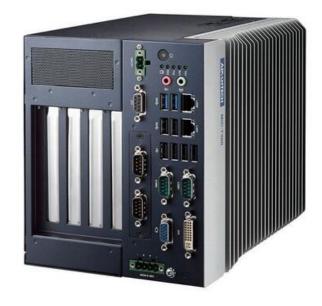

## ADVANTECH - MIC MODULAR PC SYSTEMS

Compact modular PCs that support imodule expansion

MIC-7500-U4A1E Modular Compact Fanless PC, Celeron G3900E, iModule

- Compact Fanless System
- Intel® Celeron® N3350 to Intel® Xeon®
- iModule compatible
- GPU compatible for deep learning applications
- 9 ~ 36 V DC input power range

## Product description

The compact modular MIC series of computers support i-module expansion to satisfy diverse application requirements. The fanless design can be widely deployed for factory and machine automation. Reduced lead time for built to order systems due to the easy configuration system.