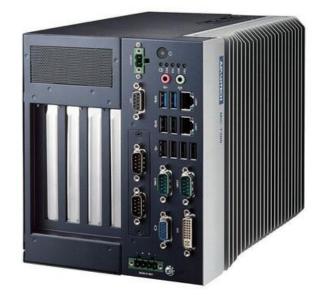

## ADVANTECH - MIC MODULAR PC SYSTEMS

Compact modular PCs that support imodule expansion

MIC-7500-19A1E Modular Compact Fanless PC, i3-6102E, iModule

- Compact Fanless System
- Intel® Celeron® N3350 to Intel® Xeon®
- iModule compatible
- GPU compatible for deep learning applications
- 9 ~ 36 V DC input power range

## Product description

The compact modular MIC series of computers support i-module expansion to satisfy diverse application requirements. The fanless design can be widely deployed for factory and machine automation. Reduced lead time for built to order systems due to the easy configuration system.