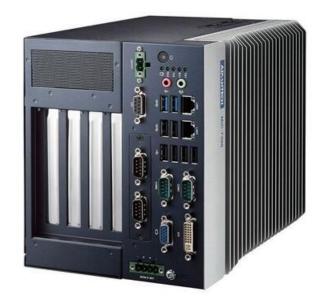

## ADVANTECH - MIC MODULAR PC SYSTEMS

Compact modular PCs that support imodule expansion

MIC-7500-S9A1E Modular Compact Fanless PC, i5-6442EQ, iModule

- Compact Fanless System
- Intel® Celeron® N3350 to Intel® Xeon®
- iModule compatible
- GPU compatible for deep learning applications
- 9 ~ 36 V DC input power range

## Product description

The compact modular MIC series of computers support i-module expansion to satisfy diverse application requirements. The fanless design can be widely deployed for factory and machine automation. Reduced lead time for built to order systems due to the easy configuration system.