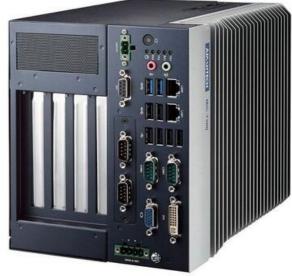

## **ADVANTECH - MIC MODULAR PC SYSTEMS**

Compact modular PCs that support imodule expansion

MIC-7500-U0A1E Modular Compact Fanless PC, i7-6822EQ, iModule

- Compact Fanless System
- Intel® Celeron® N3350 to Intel® Xeon®
- iModule compatible
- GPU compatible for deep learning applications
- 9 ~ 36 V DC input power range

## Product description

The compact modular MIC series of computers support i-module expansion to satisfy diverse application requirements. The fanless design can be widely deployed for factory and machine automation. Reduced lead time for built to order systems due to the easy configuration system.