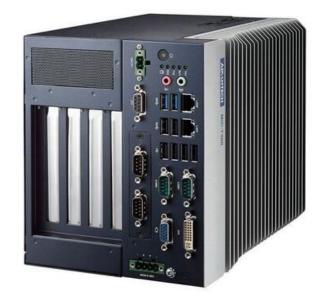

## ADVANTECH - MIC MODULAR PC SYSTEMS

Compact modular PCs that support imodule expansion

MIC-7500-U8A1E Modular Compact Fanless PC, i7-6820EQ (45W), iModule

- Compact Fanless System
- Intel® Celeron® N3350 to Intel® Xeon®
- iModule compatible
- GPU compatible for deep learning applications
- 9 ~ 36 V DC input power range

## Product description

The compact modular MIC series of computers support i-module expansion to satisfy diverse application requirements. The fanless design can be widely deployed for factory and machine automation. Reduced lead time for built to order systems due to the easy configuration system.