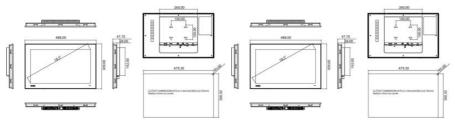

Panel Cut-out Dimensions: 479.30 x 300.30 mm (18.87" x 11.82")

Panel Cut-out Dimensions: 479.30 x 300.30 mm (18.87" x 11.82")